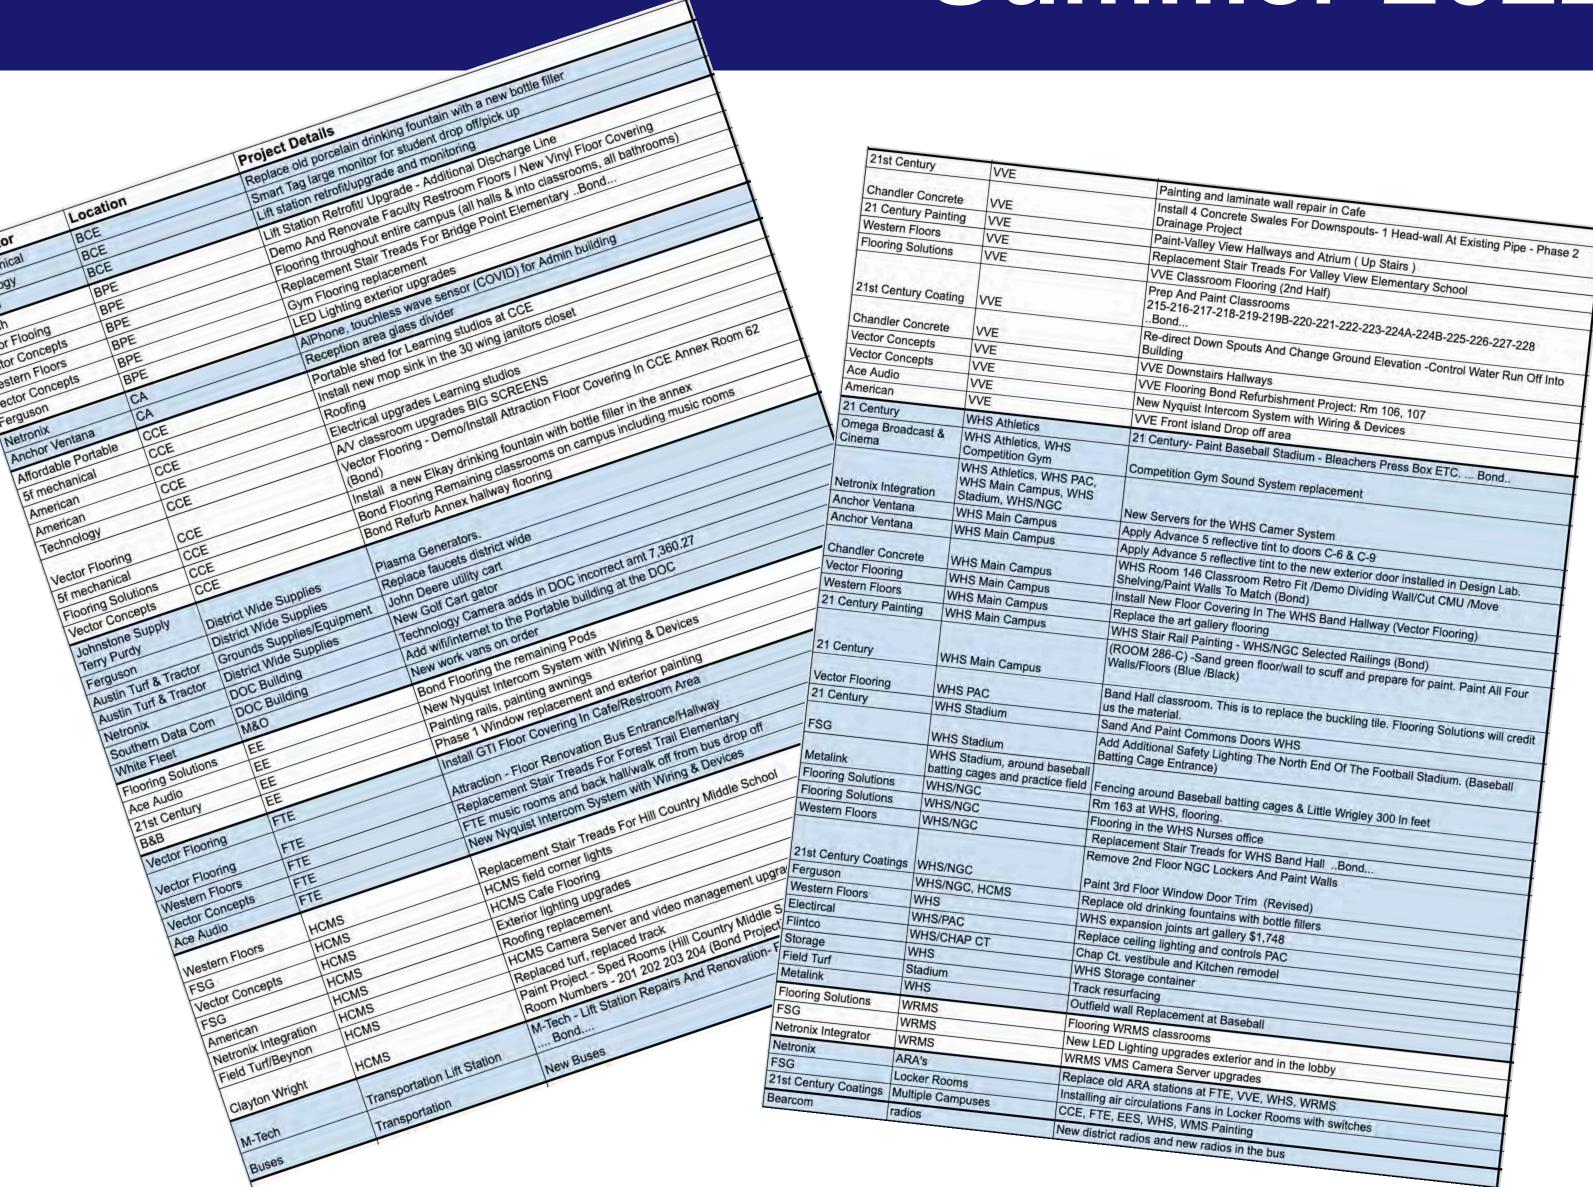

## Summer 2022

 Kicked off and completed over 50 individual Bond or Capital Projects totaling \$6 million.